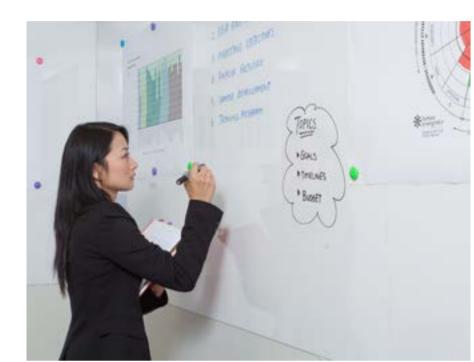

Formica magnetic laminate white board wall for patient consultations and teaching

Carefully chosen colours and finishes that create a more domestic, comforting feeling sit alongside clinical equipment, featuring modern lighting and furniture. The use of natural finishes, and colours that are taken from the natural world, all have an important soothing effect. In conjunction with the award-winning clinical services offered, this can create an inviting and welcoming setting for all patients and users alike.