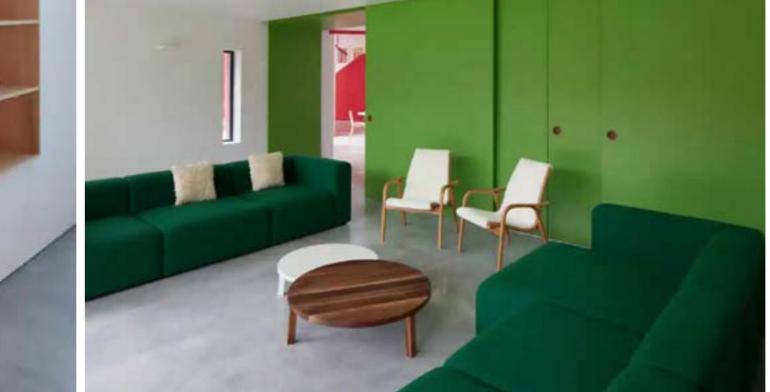

## Artificial skylight for visual connection to nature

Consultation spaces:

Uplifting, clean, bright environment

Warm, timber furniture where possible

Colour scheme: non-medical colours - pinks, greens, yellows

Abundant built-in storage, made from sustainable materials

Soft corners, calm corridors Maggie's Centre, Ab Rogers

Cheerful, bright colours for fresh interiors Maggie's Centre, Ab Rogers

- consistent timber joinery throughout, where Playful pops of colour and

> daylight beyond doorway Timber door frames

> > Signage to be designed

Offers an attractive, joyful, uplifting patient setting.

Circulation spaces:

possible - birch-faced plywood

- soft corners

- calm, clean, white, bright, neutral, natural