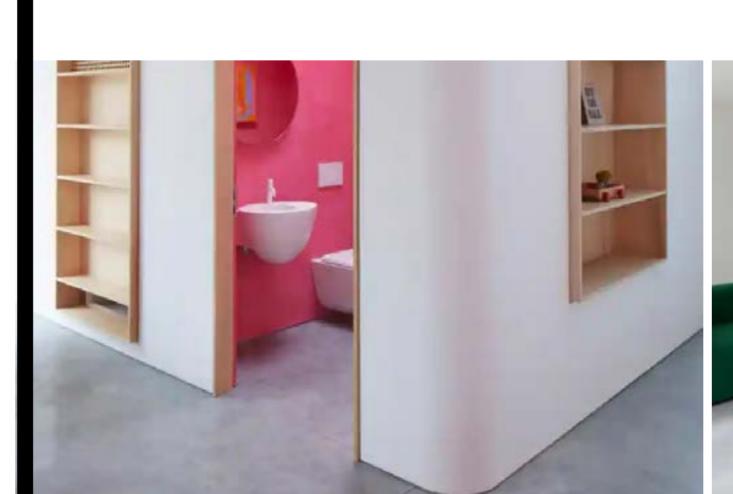

## Artificial skylight for visual connection to nature

Consultation spaces:

Uplifting, clean, bright environment

Warm, timber furniture where possible

Colour scheme: non-medical colours - pinks, greens, yellows

Abundant built-in storage, made from sustainable materials

Soft corners, calm corridors Maggie's Centre, Ab Rogers

Cheerful, bright colours for fresh interiors Maggie's Centre, Ab Rogers

- consistent timber joinery throughout, where Playful pops of colour and

> daylight beyond doorway Timber door frames

> > Signage to be designed

Offers an attractive, joyful, uplifting patient setting.

Circulation spaces:

possible - birch-faced plywood

- soft corners

- calm, clean, white, bright, neutral, natural