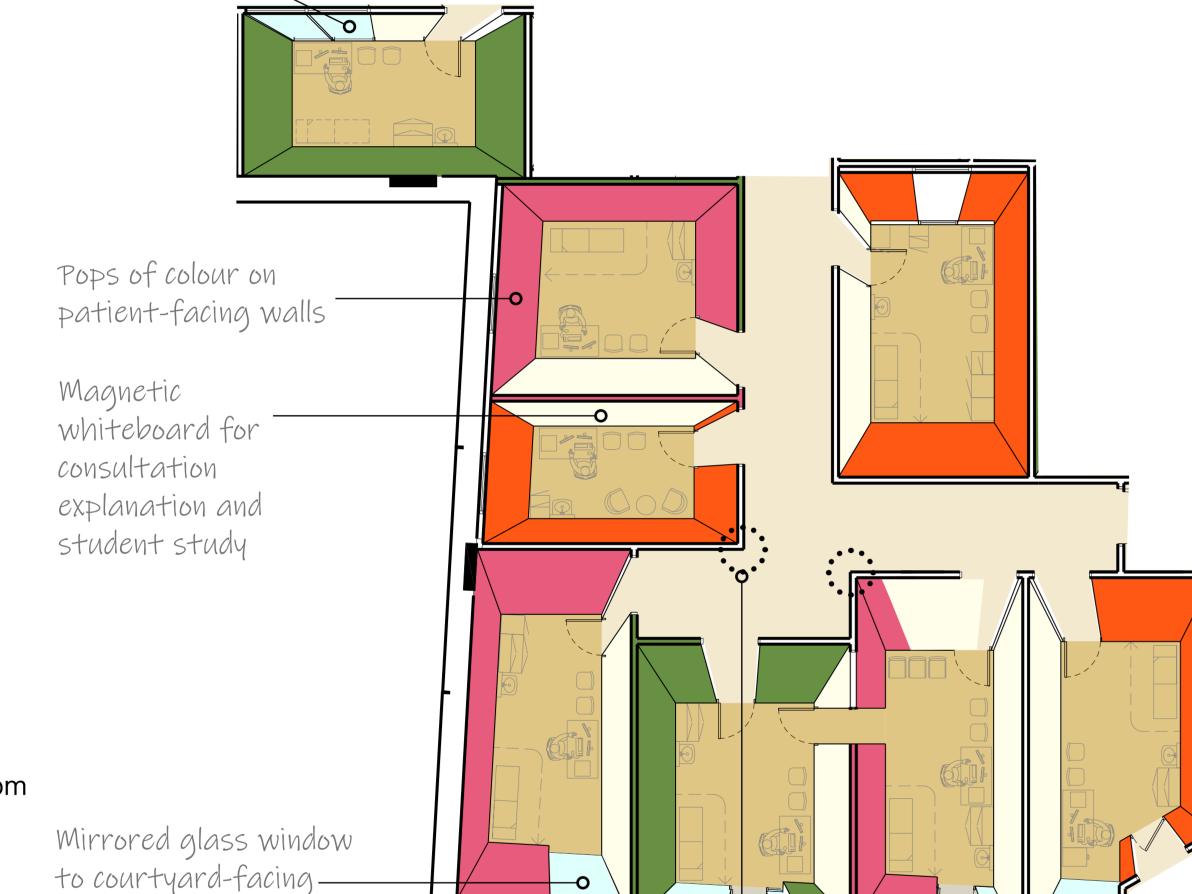

- An inclusive healthcare setting for all, open and inviting

Quiet room for small furniture, TV private discussion. and composed notice for cartoons

Social Sustainability

Incorporates bifolding wall to be opened for community events

An inclusive development that adds social value

to the local community & building occupants

Composed notices and medical guidance

Timber flooring and joinery

Unique colour-scheme and room identifier per consultation room

Formica magnetic laminate white board wall for patient consultations and teaching

Carefully chosen colours and finishes that create a more domestic, comforting feeling sit alongside clinical equipment, featuring modern lighting and furniture. The use of natural finishes, and colours that are taken from the natural world, all have an important soothing effect. In conjunction with the award-winning clinical services offered, this can create an inviting and welcoming setting for all patients and users alike.