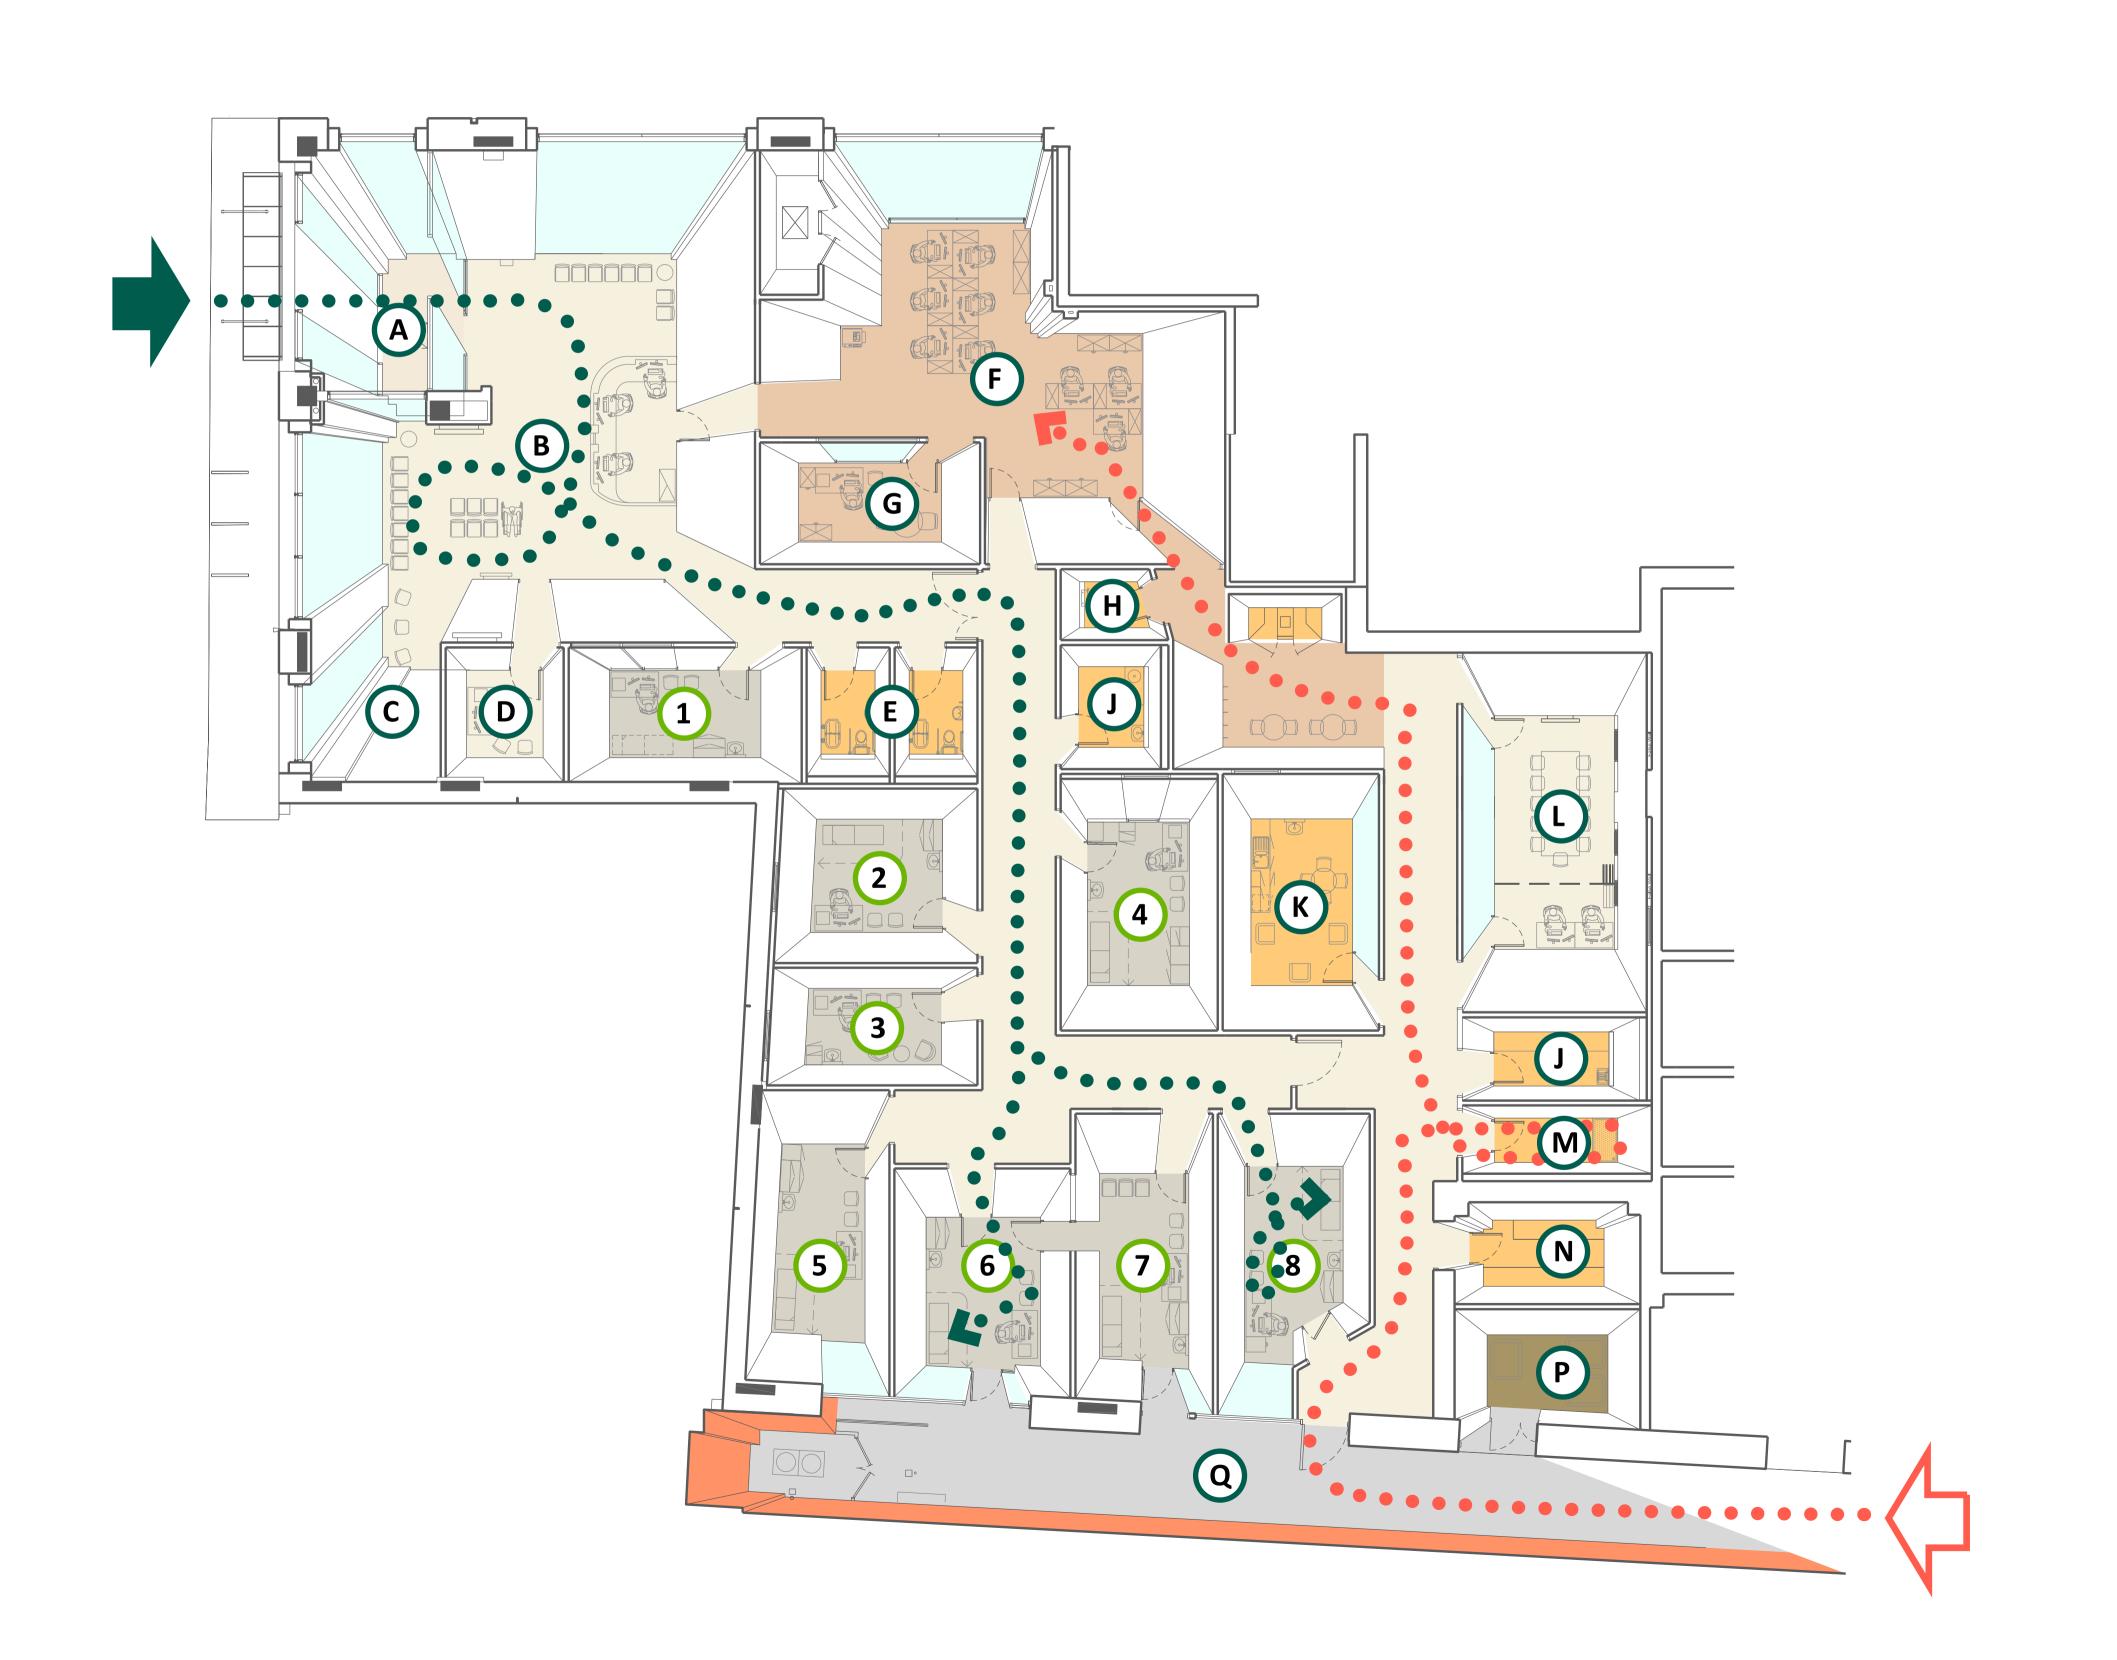

# Navigation: Wayfinding

- A LOBBY
- B PATIENT WAITING
- C CHILDREN'S CORNER
- D QUIET ROOM
- **E** PATIENT WCs
- 1 8 CONSULTATION ROOMS
  - F STAFF OFFICES
  - **G** MANAGER'S OFFICE
  - H STAFF WC
  - J CLEANER'S CUPBOARD
  - (K) STAFF ROOM
  - L STAFF MEETING ROOM
  - M STAFF SHOWER
  - N STORE ROOM
  - P REFUSE
  - Q STAFF COURTYARD